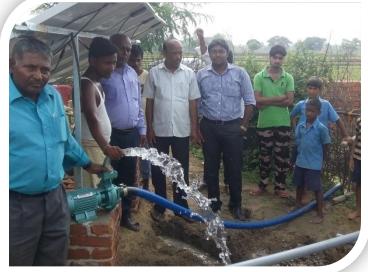

## **Project Summary-16**

C.R.I. 1 HP Solar Pumping System installed at Giridh District, Jharkhand, during **July 2015** 

## C.R.I. 1 HP Solar Pumping System Components

■ 290Wp (72 Cells) x 4 Nos. (1160Wp) Solar PV Modules ■ Fixed Ground Mounted Hot Dipped Galvanised Module Mounting Structures ■ 1 HP Solar Pump Controler, ■ C.R.I. 1 HP Model ACM 11 Monoblock Pumpset 3 Phase 110V, 50 Hz ■ Pumpset installed in a Openwell at 30 feet Depth with 10 feet Water level with a Flow rate of 3 LPS