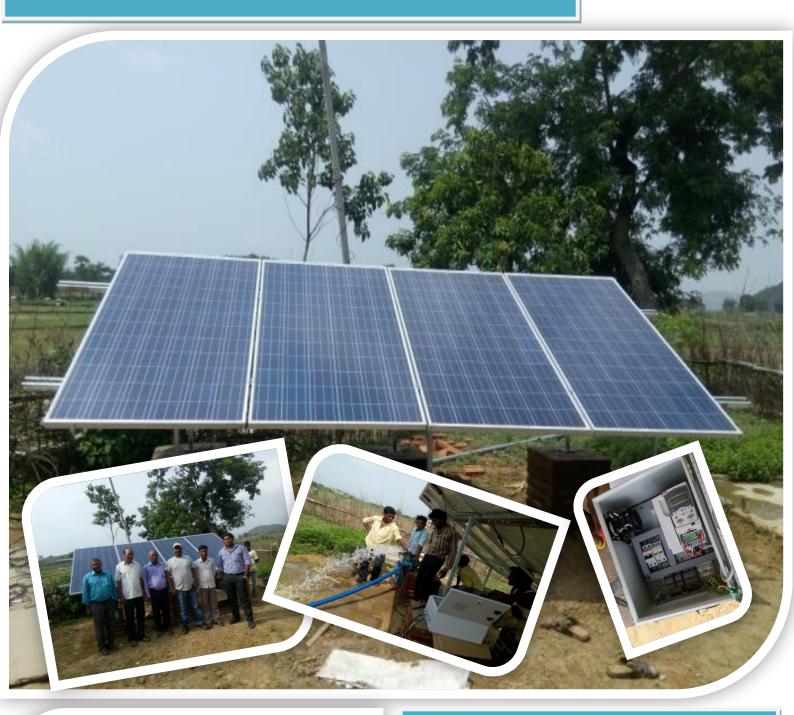

## **Project Summary-16**

C.R.I. 1 HP Solar Pumping System installed at Giridh District, Jharkhand, during **July 2015** 

## C.R.I. 1 HP Solar Pumping System Components

■ 290Wp (72 Cells) x 4 Nos. (1160Wp) Solar PV Modules ■ Fixed Ground Mounted Hot Dipped Galvanised Module Mounting Structures ■ 1 HP Solar Pump Controler, ■ C.R.I. 1 HP Model ACM 11 Monoblock Pumpset 3 Phase 110V, 50 Hz ■ Pumpset installed in a Openwell at 30 feet Depth with 10 feet Water level with a Flow rate of 3 LPS

Dealer Name: M/s. Central Hardwares, Giridh,

**Jharkhand** 

Customer Name: **Jharkhand Forest Department** 

Order Value: **Rs.1,45,000/=**