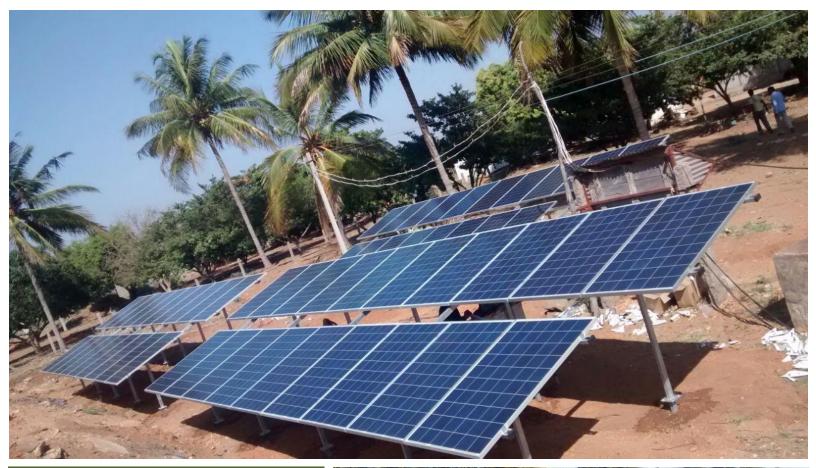

## **System Components**

- 240Wp x 57 Nos. \*\*(13.68Kw) Multi-Crystalline
  10 HP Solar Pump Control Unit
- Fixed Tilt Ground Mounted Module Mounting Structures, North to South (Solar PV module Top to Bottom)
- 10H3 Monoblock Pumpset 3 Phase, 380 V, 50 Hz
- Area occupied: 100 Sq. meters of shadow free area
- Tilt Degree: 15° as per the Geo location of the installation