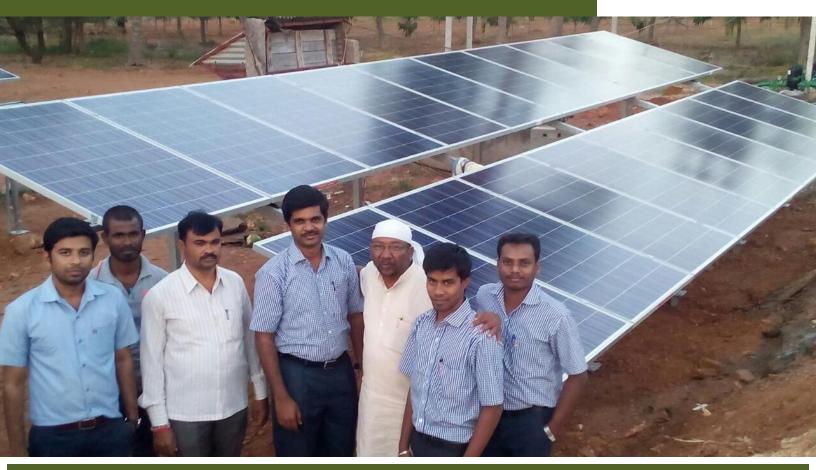

## **Project Summary - 11**

Installation of C.R.I. 10 HP Solar Pumping System

**Customer Name : Mr.Eswarappa** (Model Farmer Award Winner, Govt of Karnataka)

## Location

Geo location: Mundargi, Karnataka. Geo position: 15.2200 N, 75.900 E