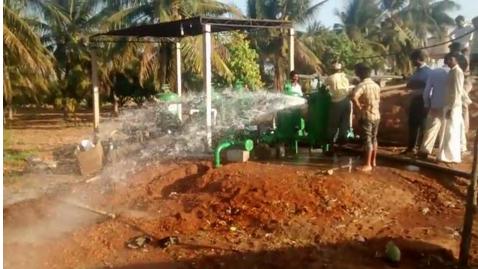

## Results

■ 11 LPS, 39600 LPH, 2,17,800 LPD\* at 45 m\* of Total Dynamic Head

- Per year Running Cost by EB Grid Supply : Rs. 1,24,146/-\* Payback period 7-8 Years\*
- Per year Running Cost by Diesel Genset / Diesel Pumpset: Rs. 4,06,296/-\*Payback period 2-3 Years\*