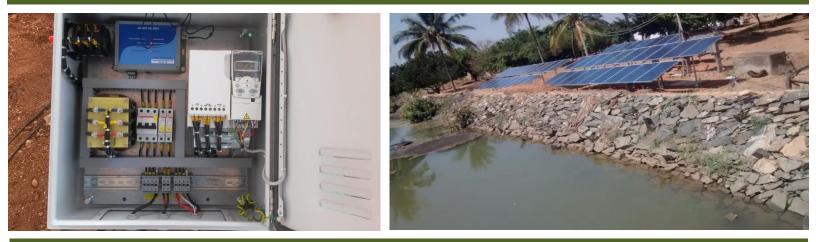

## **System Components**

- 240Wp x 57 Nos. \*\*(13.68Kw) Multi-Crystalline
  10 HP Solar Pump Control Unit
- Fixed Tilt Ground Mounted Module Mounting Structures, North to South (Solar PV module Top to Bottom)
- 10H3 Monoblock Pumpset 3 Phase, 380 V, 50 Hz
- Area occupied: 100 Sq. meters of shadow free area
- Tilt Degree: 15° as per the Geo location of the installation