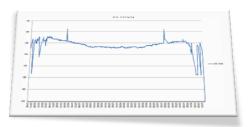

September 2014

Online Remote Monitoring System - Online & Historical viewing of critical parameters with Status indicators in any Laptop, Smartphone's standard web browsers & export to MS Excel for generating reports.