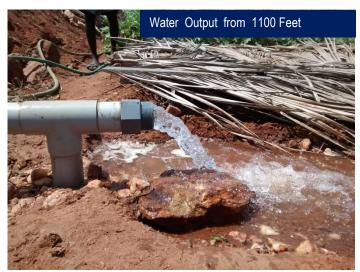

## Results

- 4,680 LPH / 25,740 LPD\* at 309.45 m\* Total Dynamic Head
- Per year Running Cost by EB Grid Supply: Rs. 90,750 /\* Payback period 11Years\*
- Per year Running Cost by Diesel Genset / Diesel Pumpset: Rs. 2,97,000 /\* Payback period 1-2 Years\*
- \* Conditions apply