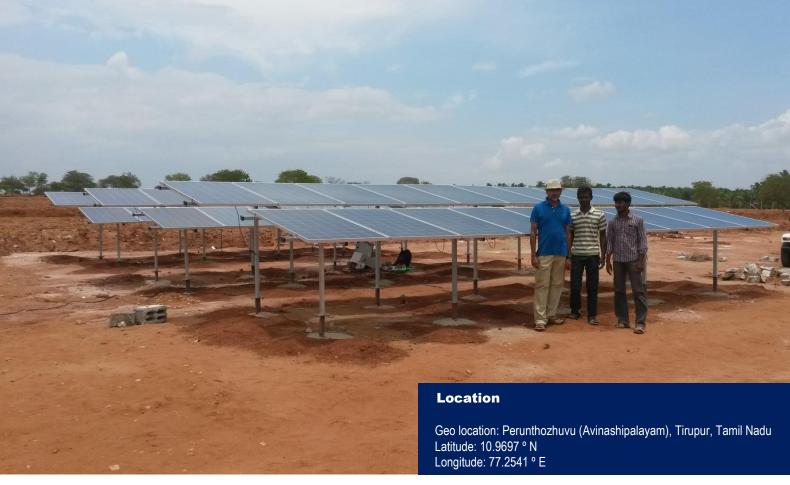

## System Components

- 13,680 Wp (240Wp x 57 Nos. 19 Nos. x 3 Strings) Multi-Crystalline
- 10HP ABB Solar Pump Control Unit
- Fixed Tilt Ground Mounted Module Mounting Structures, Hot Dipped Galavanised 80 Microns, North to South (Solar PV module Top to Bottom)
- 6" Submersible SR67 -10HP 33 Stage Pumpset 3 Phase, 380 V, 50 Hz
- Area occupied: 93 Sq. meters of shadow free area
- Tilt Degree: 11° as per the Geo location of the installation

## **Application**

Green farming activity for plantations like Malaivembu, Nelli, Pappaya with Drip Irrigation