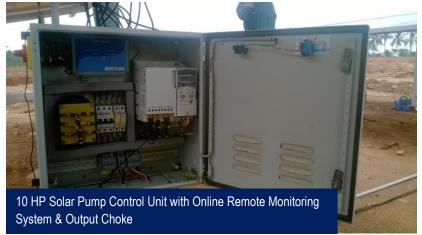

## **Project Summary - 4**

C.R.I. 10 HP Solar Pumping System with Online Remote Monitoring

Array Junction Box for 3 Strings of SPVMs

Easy to install clamps for firm fixation of SPVMs

September 2014

Online Remote Monitoring System - Online & Historical viewing of critical parameters with Status indicators in any Laptop, Smartphone's standard web browsers & export to MS Excel for generating reports.