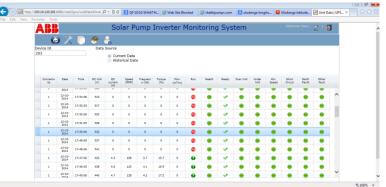

September 2014

Online Remote Monitoring System - Online & Historical viewing of critical parameters with Status indicators in any Laptop, Smartphone's standard web browsers & export to MS Excel for generating reports.