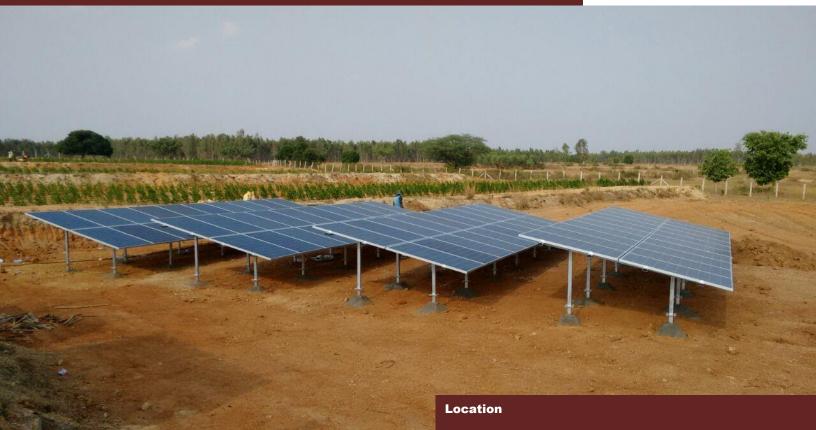

## **Project Summary**

Installation of 15 HP Solar Pumping System (20Kw)

Hosur, Tamil Nadu

## **System Components**

- 250Wp x 80 Nos. of Solar PV Modules
- (20Kw Solar Power System)
- 20Kw Solar Pump Control Unit
- S6G-11/15/30 15HP 30 Stage 6" Borewell
- Submersible Pumpset
- Area Occupied : 240 Sq.Mtr