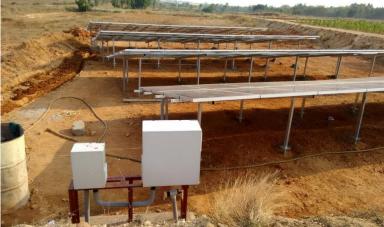

## **Project Summary**

Installation of 15 HP Solar Pumping System (20Kw)

Hosur, Tamil Nadu

## **System Components**

- 250Wp x 80 Nos. of Solar PV Modules
- (20Kw Solar Power System)
- 20Kw Solar Pump Control Unit
- S6G-11/15/30 15HP 30 Stage 6" Borewell
- Submersible Pumpset
- Area Occupied : 240 Sq.Mtr