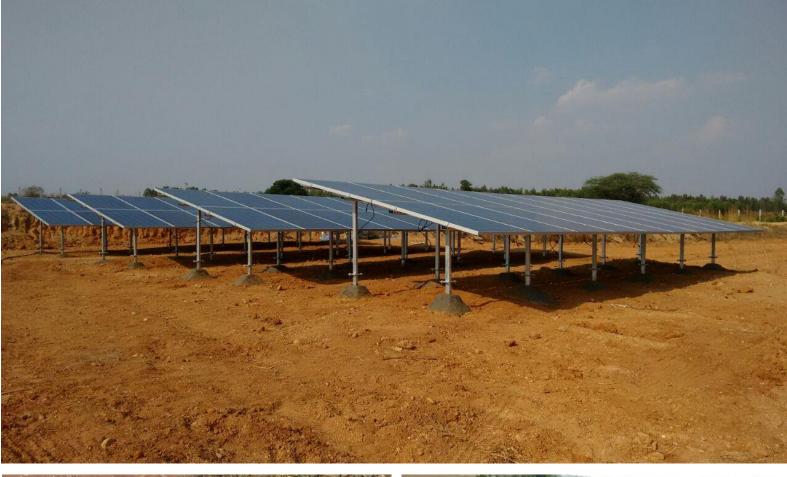

## **Project Summary**

Installation of 15 HP Solar Pumping System (20Kw)

Hosur, Tamil Nadu

## **System Components**

- 250Wp x 80 Nos. of Solar PV Modules
- (20Kw Solar Power System)
- 20Kw Solar Pump Control Unit
- S6G-11/15/30 15HP 30 Stage 6" Borewell
- Submersible Pumpset
- Area Occupied : 240 Sq.Mtr