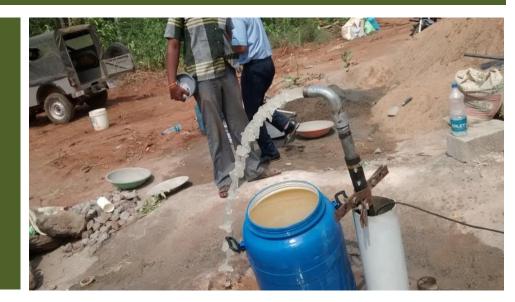

## Results

- 45,000 LPD\* at 49 m\* of Total Dynamic Head
- Per year Running Cost by EB Grid Supply : Rs.68,062/=\* Payback period 7-8 Years\*
- Per year Running Cost by Diesel Genset /
  Diesel Pumpset: Rs.97,200/=\* Payback period 2-3
  Years\*
- Investment for a 3 HP Solar Pumping System: Rs.2,86,508/=\*
- \* Conditions apply

## Application

To provide water supply for the animals in the forest range at Khammam District, Telangana

This prestigious order was taken by our Authorized dealer M/s.Navasai Agencies, Palavancha, Khammam Dist, Telangana