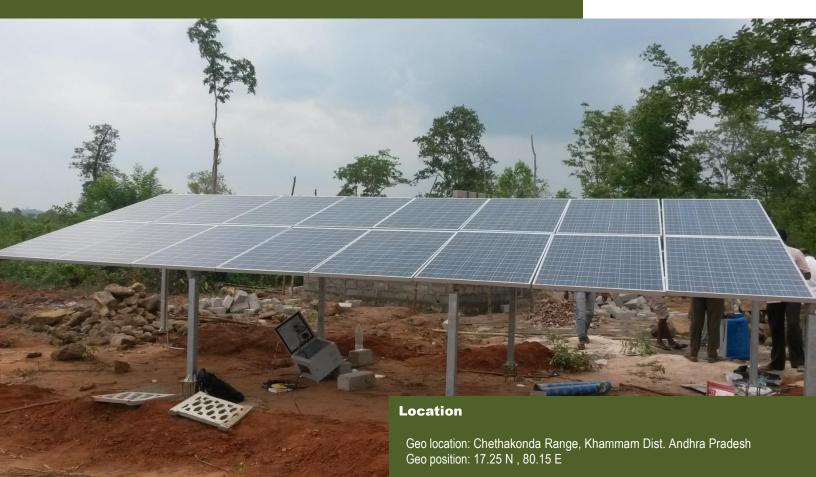

## **Project Summary - 3**

Installation of C.R.I. 3 HP Solar Pumping System

## **System Components**

- 200Wp x 16 Nos. \*\*(3200 Wp) Multi-Crystalline
- 3HP ABB Solar Pump Control Unit
- Fixed Tilt Ground Mounted Module Mounting Structures ,North to South (Solar PV module Top to Bottom)
- CRI 4R-8 3HP / 14 STAGE Pumpset 3 Phase, 380 V, 50 Hz
- Area occupied: 24 Sq. meters of shadow free area
- Tilt Degree: 17° as per the Geo location of the installation

## Application

To provide water supply for the animals in the forest range at Khammam District, Telangana

This prestigious order was taken by our Authorized dealer M/s.Navasai Agencies, Palavancha, Khammam Dist, Telangana