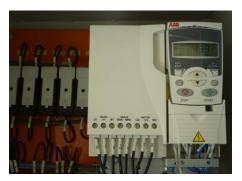

## **System Components**

- 200Wp x 16 Nos. \*\*(3200 Wp) Multi-Crystalline
- 3HP ABB Solar Pump Control Unit
- Fixed Tilt Ground Mounted Module Mounting Structures ,North to South (Solar PV module Top to Bottom)
- CRI 4R-8 3HP / 14 STAGE Pumpset 3 Phase, 380 V, 50 Hz
- Area occupied: 24 Sq. meters of shadow free area
- Tilt Degree: 17° as per the Geo location of the installation