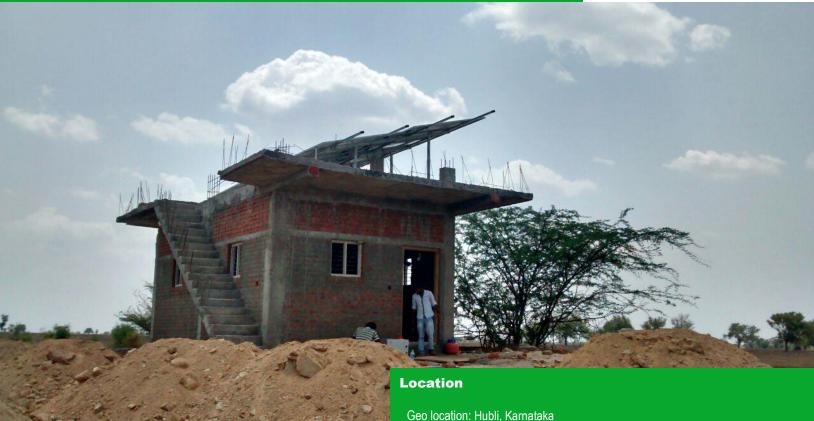

## **Project Summary - 18**

C.R.I. 5 HP Solar Pumping System

Latitude : 10.6700 N Longitude : 77.0200 E

## **System Components**

- 300Wp x 21 Nos. \*\*(5100 Wp) Multi-Crystalline
  5HP Solar Pump Control Unit
- Fixed Tilt Ground Mounted Module Mounting Structures, North to South (Solar PV module Top to Bottom)
- 5 HP Bore well Pump set 3 Phase, 380 Volts, 50 Hz Supply
- Area occupied: 38 Sq. meters of shadow free area
- Tilt Degree: 10° as per the Geo location of the installation