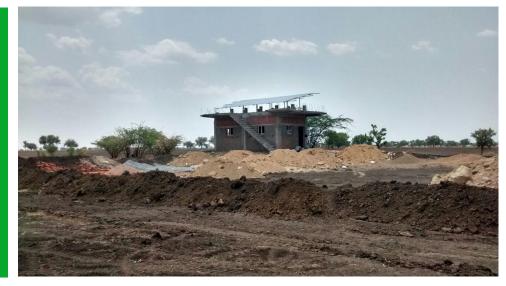

## **Project Summary - 18**

C.R.I. 5 HP Solar Pumping System

Latitude : 10.6700 N Longitude : 77.0200 E

## **System Components**

- 300Wp x 21 Nos. \*\*(5100 Wp) Multi-Crystalline
  5HP Solar Pump Control Unit
- Fixed Tilt Ground Mounted Module Mounting Structures, North to South (Solar PV module Top to Bottom)
- 5 HP Bore well Pump set 3 Phase, 380 Volts, 50 Hz Supply
- Area occupied: 38 Sq. meters of shadow free area
- Tilt Degree: 10° as per the Geo location of the installation