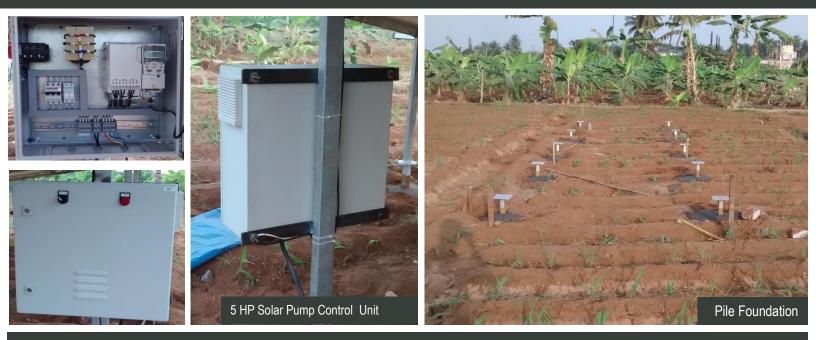

#### **System Components**

- 310Wp x 17 Nos. \*\*(5270Wp) Multi-Crystalline Solar PV Modules
- 5 HP Solar Pump Control Unit
- Fixed Tilt Ground Mounted Module Mounting Structures, North to South (Solar PV module Top to Bottom)
- CSM-2 Openwell Submersible 5HP 3 Phase, 380 V, 50 Hz
- Area occupied: 31 Sq. meters of shadow free area
- Tilt Degree: 11° as per the Geo location of the installation