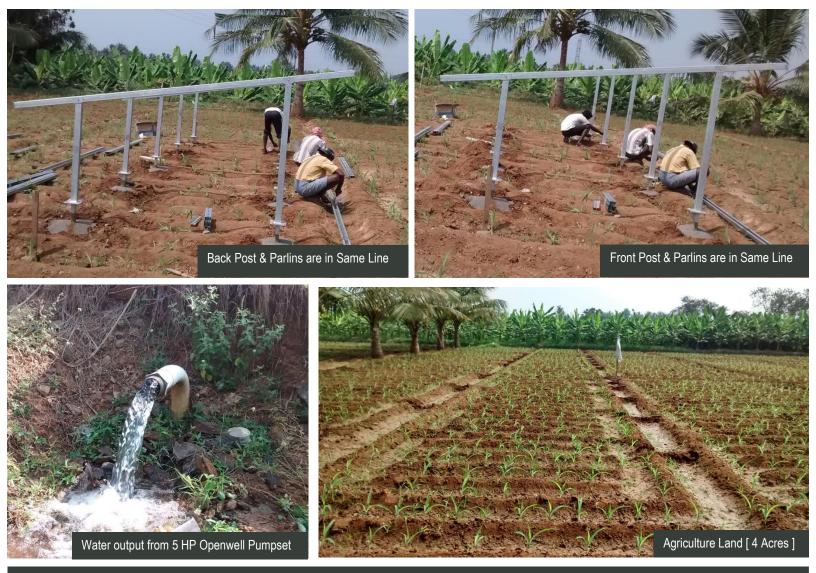

#### **System Components**

- 310Wp x 17 Nos. \*\*(5270Wp) Multi-Crystalline Solar PV Modules
- 5 HP Solar Pump Control Unit
- Fixed Tilt Ground Mounted Module Mounting Structures, North to South (Solar PV module Top to Bottom)
- CSM-2 Openwell Submersible 5HP 3 Phase, 380 V, 50 Hz
- Area occupied: 31 Sq. meters of shadow free area
- Tilt Degree: 11° as per the Geo location of the installation

## **Results :**

■ 5 LPS, 18,000 LPH, 99,000LPD\* at 30 m\* of Total Dynamic Head.