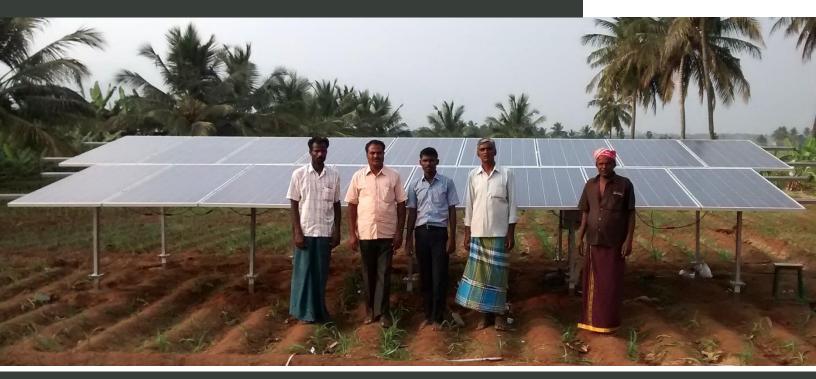

# **Project Summary - 12**

Installation of C.R.I. 5 HP Solar Pumping System

Customer Name: Mr. Muthusamy Contact : 94881 - 41244

#### **System Components**

- 310Wp x 17 Nos. \*\*(5270Wp) Multi-Crystalline Solar PV Modules
- 5 HP Solar Pump Control Unit
- Fixed Tilt Ground Mounted Module Mounting Structures, North to South (Solar PV module Top to Bottom)
- CSM-2 Openwell Submersible 5HP 3 Phase, 380 V, 50 Hz
- Area occupied: 31 Sq. meters of shadow free area
- Tilt Degree: 11° as per the Geo location of the installation