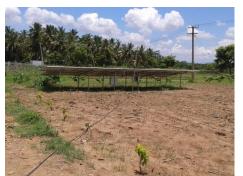

## System Components

- 250Wp x 21 Nos. \*\*(5250 Wp) Multi-Crystalline
- 5 HP ABB Solar Pump Control Unit
- Fixed Tilt Ground Mounted Module Mounting Structures, North to South (Solar PV module Top to Bottom)
- SR67 5HP 17 STAGE 3Phase 360 Volt AC, 50 Hz Pump set.
- Area occupied: 32 Sq. meters of shadow free area
  Tilt Degree: 10° as per the Geo location of the installation