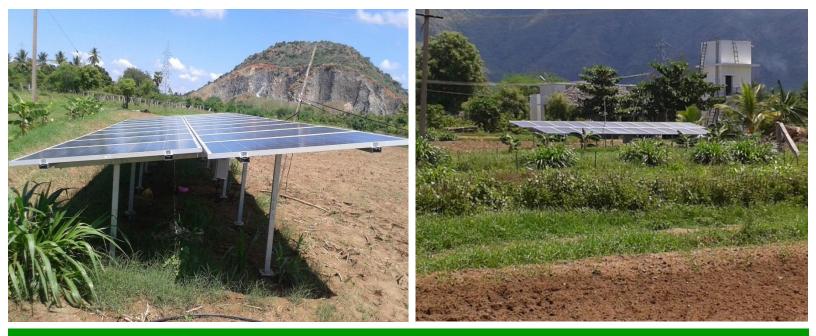

## System Components

- 250Wp x 21 Nos. \*\*(5250 Wp) Multi-Crystalline
- 5 HP ABB Solar Pump Control Unit
- Fixed Tilt Ground Mounted Module Mounting Structures, North to South (Solar PV module Top to Bottom)
- SR67 5HP 17 STAGE 3Phase 360 Volt AC, 50 Hz Pump set.
- Area occupied: 32 Sq. meters of shadow free area
  Tilt Degree: 10° as per the Geo location of the installation