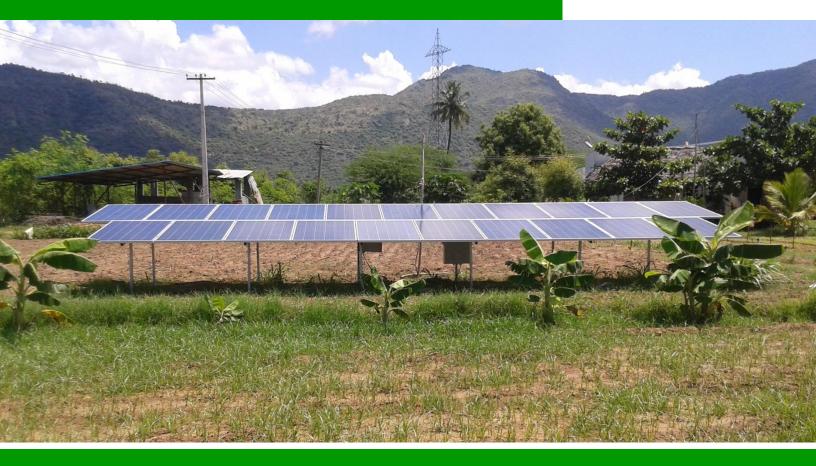

## Location

Geo Location :Oomachikulam, Madurai – Tamil Nadu Geo Position : 9.994246 N, 78.147179 E

## System Components

- 250Wp x 21 Nos. \*\*(5250 Wp) Multi-Crystalline
- 5 HP ABB Solar Pump Control Unit
- Fixed Tilt Ground Mounted Module Mounting Structures, North to South (Solar PV module Top to Bottom)
- SR67 5HP 17 STAGE 3Phase 360 Volt AC, 50 Hz Pump set.
- Area occupied: 32 Sq. meters of shadow free area
  Tilt Degree: 10° as per the Geo location of the installation

## Results

- 2,700 LPH / 14,850 LPD\* at 150m\* Total Dynamic Head
- Per year Running Cost by EB Grid Supply : Rs.74,868/-\* Payback period 6.3 Years\*
- Per year Running Cost by Diesel Genset / Diesel Pumpset: Rs.2,45,00/-\* Payback period 2-3 Years\*
- \* Conditions apply