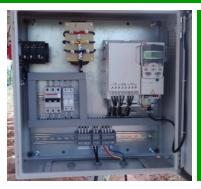

## System Components

- 250Wp x 21 Nos. \*\*(5250 Wp) Multi-Crystalline
- 5 HP ABB Solar Pump Control Unit
- Fixed Tilt Ground Mounted Module Mounting Structures, North to South (Solar PV module Top to Bottom)
- SR67 5HP 17 STAGE 3Phase 360 Volt AC, 50 Hz Pump set.
- Area occupied: 32 Sq. meters of shadow free area
  Tilt Degree: 10° as per the Geo location of the installation