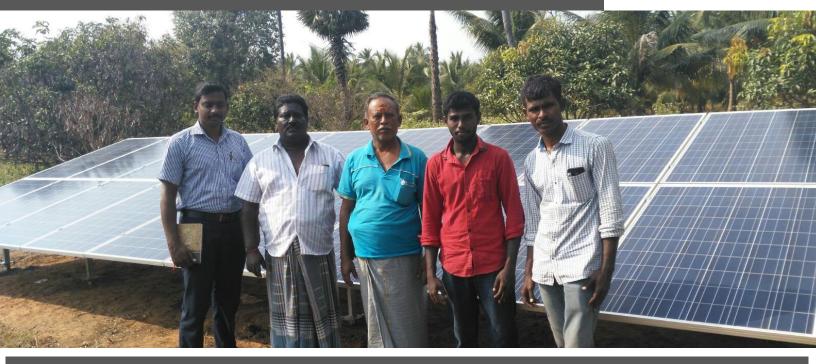

## **Project Summary – 16**

Installation of C.R.I. 5 HP Solar Pumping System

## System Components:-

■ 250Wp x 20 Nos. (5000 Wp) Multi-Crystalline Solar PV Modules ■ 5HP ABB Solar Pump Control Unit ■ Fixed Ground Mounted Module Mounting Structures ■ 5 HP 6" SR65-5/10 Borewell Submersible 3 Phase, 380 V, 50Hz ■ Area occupied: 24 Sq. Mtrs of Shadow free area ■ Tilt Degree: 22° as per the Geo location of the installation