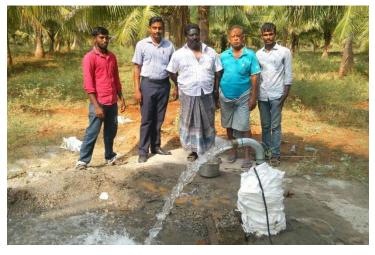

## <u>Results:-</u>

■ 7,000 LPH / 50,050 LPD\* at 80 m\* Total Dynamic Head

Per year Running Cost by EB Grid Supply, Rs. 45,375/\*
Payback period 10 Years\*

Per year Running Cost by Diesel Genset / Diesel Pump set,
Rs.1, 48,500/\* Payback period 3 Years\*