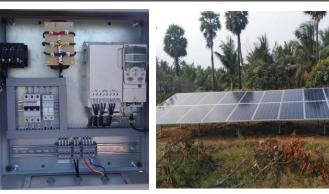

## System Components:-

■ 250Wp x 20 Nos. (5000 Wp) Multi-Crystalline Solar PV Modules ■ 5HP ABB Solar Pump Control Unit ■ Fixed Ground Mounted Module Mounting Structures ■ 5 HP 6" SR65-5/10 Borewell Submersible 3 Phase, 380 V, 50Hz ■ Area occupied: 24 Sq. Mtrs of Shadow free area ■ Tilt Degree: 22° as per the Geo location of the installation