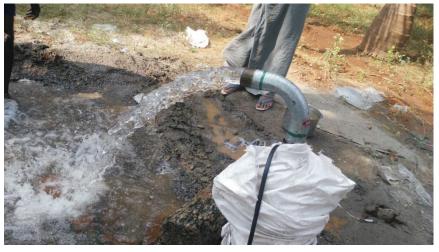

## <u>Results:-</u>

■ 7,000 LPH / 50,050 LPD\* at 80 m\* Total Dynamic Head

Per year Running Cost by EB Grid Supply, Rs. 45,375/\*
Payback period 10 Years\*

Per year Running Cost by Diesel Genset / Diesel Pump set,
Rs.1, 48,500/\* Payback period 3 Years\*