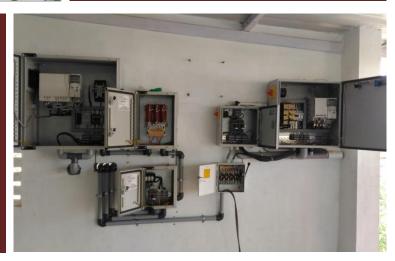

### **System Components**

- 250Wp x 60 Nos (3-String x 20 Nos) Solar PV Array
- 15Kw Solar Pump Control Unit with Load Sharing Unit
- Pure Sine wave filter and Change over unit for 5HP Openwell
- 12.5HP 25 Stage (S6G-11/25) & 10HP 25 Stage (SR66/10/25)