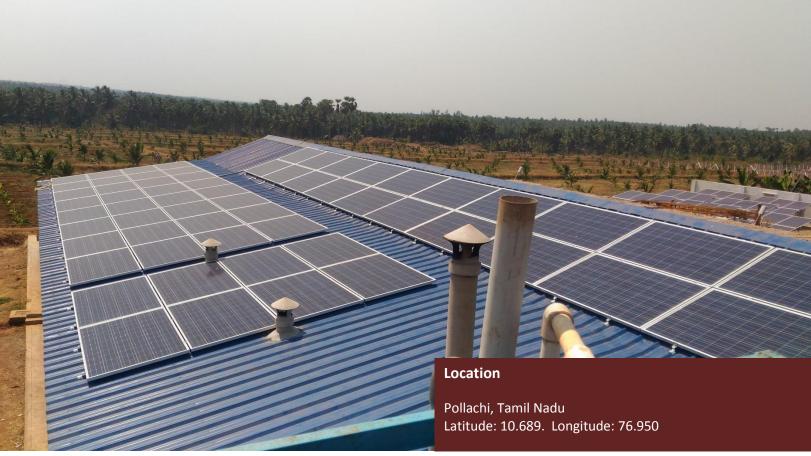

# **Project Summary**

Installation of 15Kw Roof – Top Solar Pumping System

#### **Site Detail**

### **System Components**

- 250Wp x 60 Nos (3-String x 20 Nos) Solar PV Array
- 15Kw Solar Pump Control Unit with Load Sharing Unit
- Pure Sine wave filter and Change over unit for 5HP Openwell
- 12.5HP 25 Stage (S6G-11/25) & 10HP 25 Stage (SR66/10/25)

6" Borewell Submersible and 5HP (CSM-4) Openwell Submersible

- Roof Top Module Mounting Structure
- Area occupied: 140 Sq. meters

Mr. Syed Mohamed Ashiq is our valuable customer who had already installed our 10HP Solar Pumping System with 10.5Kw Solar Power Capacity. Since he is very much satisfied with our product performance, now we have met his requirement for 12.5HP Solar Pumping system with 15Kw Solar Power Capacity. Currently 45HP(12.5Hp -1Nos; 10HP-2 Nos; 7.5HP-1Nos; 5HP-1Nos) is operated through our Solar Pumping system with the help of which they are irrigating 1200 Coconut Trees and other vegetables.