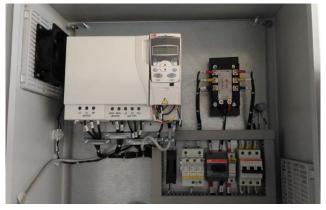

### **System Components**

- 250Wp x 60 Nos (3-String x 20 Nos) Solar PV Array
- 15Kw Solar Pump Control Unit with Load Sharing Unit
- Pure Sine wave filter and Change over unit for 5HP Openwell
- 12.5HP 25 Stage (S6G-11/25) & 10HP 25 Stage (SR66/10/25)