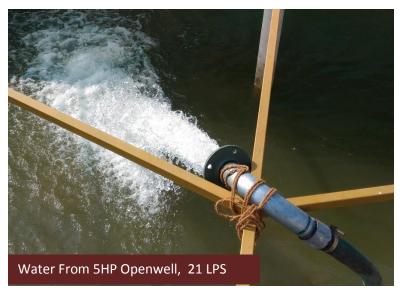

### **System Components**

- 250Wp x 60 Nos (3-String x 20 Nos) Solar PV Array
- 15Kw Solar Pump Control Unit with Load Sharing Unit
- Pure Sine wave filter and Change over unit for 5HP Openwell
- 12.5HP 25 Stage (S6G-11/25) & 10HP 25 Stage (SR66/10/25)

6" Borewell Submersible and 5HP (CSM-4) Openwell Submersible

- Roof Top Module Mounting Structure
- Area occupied: 140 Sq. meters

Mr. Syed Mohamed Ashiq is our valuable customer who had already installed our 10HP Solar Pumping System with 10.5Kw Solar Power Capacity. Since he is very much satisfied with our product performance, now we have met his requirement for 12.5HP Solar Pumping system with 15Kw Solar Power Capacity. Currently 45HP(12.5Hp -1Nos; 10HP-2 Nos; 7.5HP-1Nos; 5HP-1Nos) is operated through our Solar Pumping system with the help of which they are irrigating 1200 Coconut Trees and other vegetables.