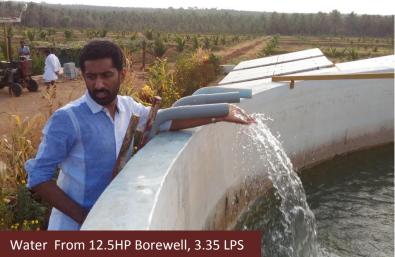

### **System Components**

- 250Wp x 60 Nos (3-String x 20 Nos) Solar PV Array
- 15Kw Solar Pump Control Unit with Load Sharing Unit
- Pure Sine wave filter and Change over unit for 5HP Openwell
- 12.5HP 25 Stage (S6G-11/25) & 10HP 25 Stage (SR66/10/25)

6" Borewell Submersible and 5HP (CSM-4) Openwell Submersible

- Roof Top Module Mounting Structure
- Area occupied: 140 Sq. meters

Mr. Syed Mohamed Ashiq is our valuable customer who had already installed our 10HP Solar Pumping System with 10.5Kw Solar Power Capacity. Since he is very much satisfied with our product performance, now we have met his requirement for 12.5HP Solar Pumping system with 15Kw Solar Power Capacity. Currently 45HP(12.5Hp -1Nos; 10HP-2 Nos; 7.5HP-1Nos; 5HP-1Nos) is operated through our Solar Pumping system with the help of which they are irrigating 1200 Coconut Trees and other vegetables.