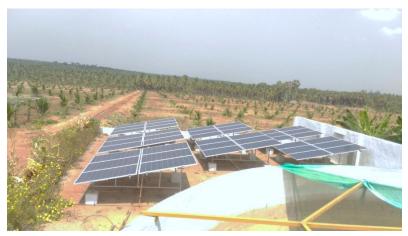

### **System Components**

- 250Wp x 60 Nos (3-String x 20 Nos) Solar PV Array
- 15Kw Solar Pump Control Unit with Load Sharing Unit
- Pure Sine wave filter and Change over unit for 5HP Openwell
- 12.5HP 25 Stage (S6G-11/25) & 10HP 25 Stage (SR66/10/25)

6" Borewell Submersible and 5HP (CSM-4) Openwell Submersible

- Roof Top Module Mounting Structure
- Area occupied: 140 Sq. meters

Mr. Syed Mohamed Ashiq is our valuable customer who had already installed our 10HP Solar Pumping System with 10.5Kw Solar Power Capacity. Since he is very much satisfied with our product performance, now we have met his requirement for 12.5HP Solar Pumping system with 15Kw Solar Power Capacity. Currently 45HP(12.5Hp -1Nos; 10HP-2 Nos; 7.5HP-1Nos; 5HP-1Nos) is operated through our Solar Pumping system with the help of which they are irrigating 1200 Coconut Trees and other vegetables.